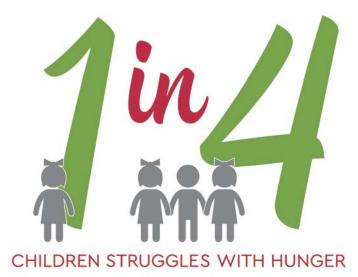

### Hunger Statistics in the United States

### Hunger Statistics by the Numbers

### If your campus has:

- 2,000 students, 250 of them may struggle with hunger
- 5,000 students = 625 students
- 15,000 students = 1875 students
- 50,000 students = 6250 students