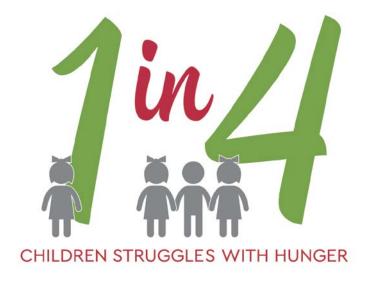

### Hunger Statistics in Canada

### Hunger Statistics by the Numbers

### If your campus has:

- 2,000 students, 250 of them may struggle with hunger
- 5,000 students = 625 students
- 15,000 students = 1875 students
- 50,000 students = 6250 students