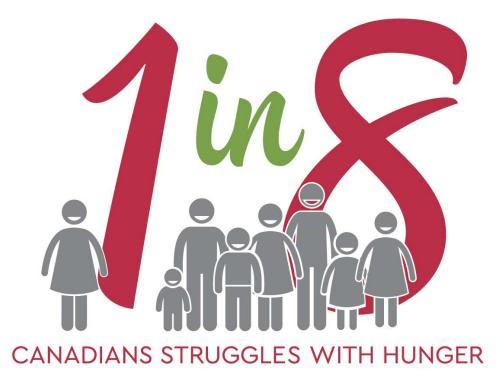

### Hunger Statistics in Canada

### Hunger Statistics by the Numbers

### If your campus has:

- 2,000 students, 250 of them may struggle with hunger
- 5,000 students = 625 students
- 15,000 students = 1875 students
- 50,000 students = 6250 students